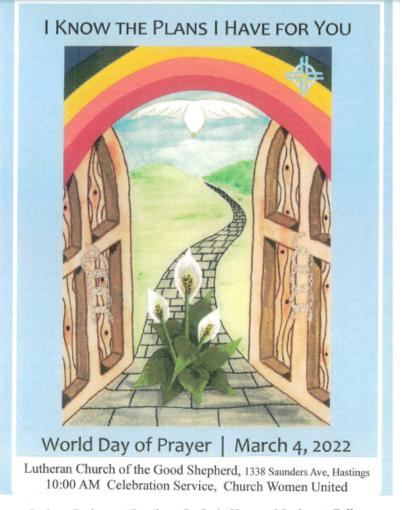

# World Day of Prayer Friday, March 4, 10:00am

# Lutheran Church of the Good Shepherd