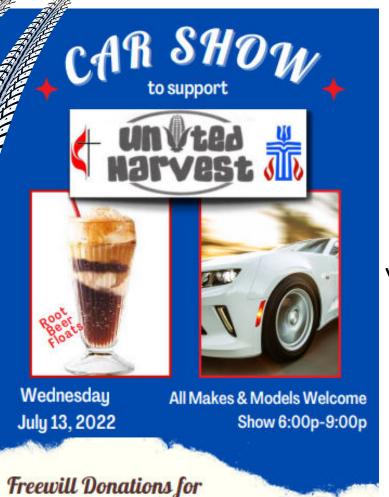

# **Available in the Memorial Room**

June 19 & 26; July 3 & 10 \$10.00/bag

Luminaries will be on display in the church on July 17

Hosted bu

car entries and floats

621 N Lincoln Ave, Hastings

Worship @ Alexander Park these Sundays at 9:00am: