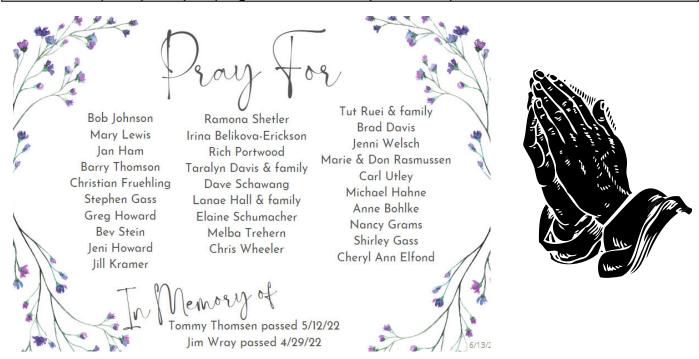

Republic that Kristen works alongside. -Pastor Greg

Hey friends, asking for some prayers today,

Anahis is a precious two year old girl who was born with a huge hole in her heart that went undiagnosed until I went to her house in the mountains with a medical team last week. The pediatric cardiologist who we took her to this week said that she should have been diagnosed at birth and at 2 it might be too late. I'm taking her in for further evaluation on Friday. Please pray for her. We arrived at her house by mistake we were actually looking for someone else with the same name. I believe if God brought us clear up the mountain to find her it is for a reason and that there is a future and a hope for this precious child of God.

Maicol is an 11 year old boy who came over from Haiti a month ago. His mom left him and went back to Haiti and he is staying with a kind woman who took him in though she is an impoverished single mom herself. He is covered in scabies, has a fungal infection all over his head, he has parasites, and also boils all over his legs. We purchased his meds and took food for the family. Please pray for his healing.

Domingo is a talented woodworker who has helped us with several projects. He has cellulitis on his leg which had been misdiagnosed as muscular pain for a long time. He is in a lot of pain now but we have helped with his meds and tests to cure his infection.